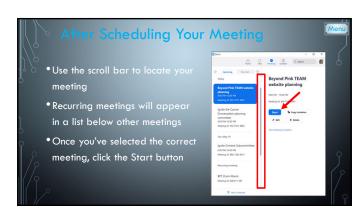

|   | Breakout Rooms                                                                                            | Menu |
|---|-----------------------------------------------------------------------------------------------------------|------|
|   | <ul> <li>Breakout rooms allow you to split your Zoom meeting in up to 50<br/>separate sessions</li> </ul> |      |
| Ö | • Host can split participants into these rooms automatically or manually                                  |      |
|   | Account owner can pre-assign participants to breakout rooms                                               |      |
| ] | Breakout room participants have full audio, video, and screen share capabilities                          |      |
| γ | • If cloud recording, it will only record the