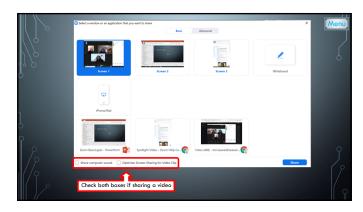

|   | Breakout Rooms                                                                                            | Menu |
|---|-----------------------------------------------------------------------------------------------------------|------|
|   | <ul> <li>Breakout rooms allow you to split your Zoom meeting in up to 50<br/>separate sessions</li> </ul> |      |
| Ö | • Host can split participants into these rooms automatically or manually                                  |      |
|   | Account owner can pre-assign participants to breakout rooms                                               |      |
| ] | Breakout room participants have full audio, video, and screen share capabilities                          |      |
| γ | • If cloud recording, it will only record the main room