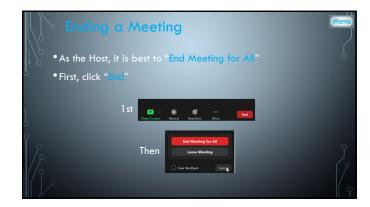

our Zoom meeting in up to 50<br/>separate sessions</li> </ul> |      |
| Ö | • Host can split participants into these rooms automatically or manually                                  |      |
|   | Account owner can pre-assign participants to breakout rooms                                               |      |
| ] | Breakout room participants have full audio, video, and screen share capabilities                          |      |
| γ | • If cloud recording, it will only record the main room                                                   |      |
|   | • If local recording, it will record the room the participant who is recording is in                      |      |
|   | • This is an advanced feature. Consult <a href="https://support.zoom.us">https://support.zoom.us</a>      |      |









|     |                                                                                                                                     | Menu |
|-----|-------------------------------------------------------------------------------------------------------------------------------------|------|
| Ö   | Questions?                                                                                                                          |      |
|     | lori.seawel@seawel.com                                                                                                              |      |
| 0   |                                                                                                                                     |      |
| //2 |