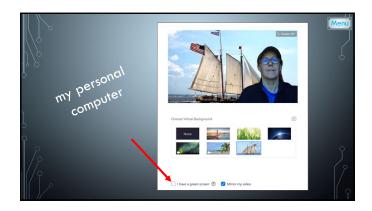

|   | Breakout Rooms                                                                                            | Menu |
|---|-----------------------------------------------------------------------------------------------------------|------|
|   | <ul> <li>Breakout rooms allow you to split your Zoom meeting in up to 50<br/>separate sessions</li> </ul> |      |
| Ö | • Host can split participants into these rooms automatically or manually                                  |      |
|   | Account owner can pre-assign participants to breakout rooms                                               |      |
| ] | Breakout room participants have full audio, video, and screen share capabilities                          |      |
| γ |