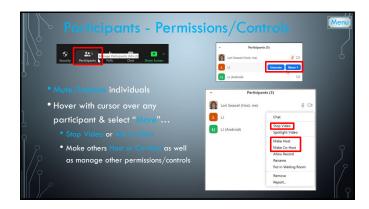

|   | Breakout Rooms                                                                                            | Menu |
|---|-----------------------------------------------------------------------------------------------------------|------|
|   | <ul> <li>Breakout rooms allow you to split your Zoom meeting in up to 50<br/>separate sessions</li> </ul> |      |
| Ö | • Host can split participants into these rooms automatically or manually                                  |      |
|   | Account owner can pre-assign participants to breakout rooms                                               |      |
| ] | Breakout room participants have full audio, video, and screen share capabilities                          |      |
| γ | • If cloud recording, it will only record the main room                                                   |      |
|   | • If local recording, it will record the room the participant who is recording is in                      |      |
|   | • This is an advanced feature. Consult <a href="https://support.zoom.us">https://support.zoom.us</a>      |      |