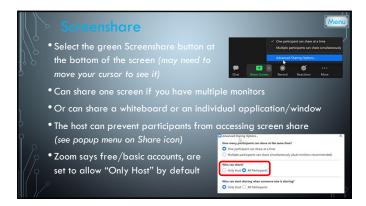

|   | Breakout Rooms                                                                                            | Menu |
|---|-----------------------------------------------------------------------------------------------------------|------|
|   | <ul> <li>Breakout rooms allow you to split your Zoom meeting in up to 50<br/>separate sessions</li> </ul> |      |
| Ö | • Host can split participants into these rooms automatically or manually                                  |      |
|   | Account owner can pre-assign participants to breakout rooms                                               |      |
| ] | Breakout room participants have full audio, video, and screen share capabilities                          |      |
| γ | • If cloud recording, it will only record the main room