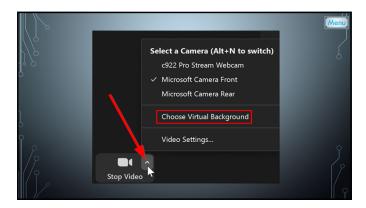

|   | Breakout Rooms                                                                                            | Menu |
|---|-----------------------------------------------------------------------------------------------------------|------|
|   | <ul> <li>Breakout rooms allow you to split your Zoom meeting in up to 50<br/>separate sessions</li> </ul> |      |
| Ö | • Host can split participants into these rooms automatically or manually                                  |      |
|   | Account owner can pre-assign participants to breakout rooms                                               |      |
| ] | Breakout room participants have full audio, video, and screen share capabilities                          |      |
|