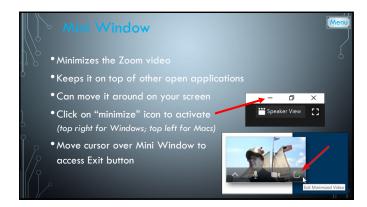

|   | Breakout Rooms                                                                                            | Menu |
|---|-----------------------------------------------------------------------------------------------------------|------|
|   | <ul> <li>Breakout rooms allow you to split your Zoom meeting in up to 50<br/>separate sessions</li> </ul> |      |
| Ö | • Host can split participants into these rooms automatically or manually                                  |      |
|   | Account owner can pre-assign participants to breakout rooms                                               |      |
| ] | Breakout room participants have full audio, video, and screen share capabilities                          |      |
| γ | • If cloud r