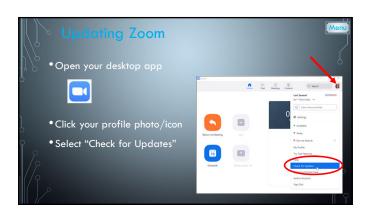

|   | Breakout Rooms                                                                                            | Menu |
|---|-----------------------------------------------------------------------------------------------------------|------|
|   | <ul> <li>Breakout rooms allow you to split your Zoom meeting in up to 50<br/>separate sessions</li> </ul> |      |
| Ö | • Host can split participants into these rooms automatically or manually                                  |      |
|   | Account owner can pre-assign participants to breakout rooms                                               |      |
| ] | Breakout room participants have full audio, video, and screen share capabilities                          |      |
| γ | • If cloud recording, it will only