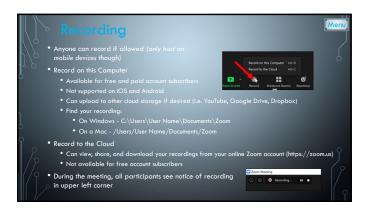

|   | Breakout Rooms                                                                                            | Menu |
|---|-----------------------------------------------------------------------------------------------------------|------|
|   | <ul> <li>Breakout rooms allow you to split your Zoom meeting in up to 50<br/>separate sessions</li> </ul> |      |
| Ö | • Host can split participants into these rooms automatically or manually                                  |      |
|   | Account owner can pre-assign participants to breakout rooms                                               |      |
| ] | Breakout room participants have full audio, video, and screen share capabilities                          |      |
| γ | • If cloud recording, it will only record the main