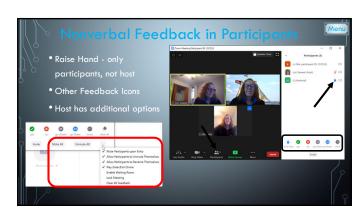

|   | Breakout Rooms                                                                                            | Menu |
|---|-----------------------------------------------------------------------------------------------------------|------|
|   | <ul> <li>Breakout rooms allow you to split your Zoom meeting in up to 50<br/>separate sessions</li> </ul> |      |
| Ö | • Host can split participants into these rooms automatically or manually                                  |      |
|   | Account owner can pre-assign participants to breakout rooms                                               |      |
| ] | Breakout room participants have full audio, video, and screen share capabilities                          |      |
| γ | • If cloud recording, it will only record the main room                                                   |      |
|   | • If local recording, it will record the room the participant who is recording is in                      |      |
|   | • This is an advanced feature. Consult <a href="https://support.zoom.us">https://support.zoom.us</a>      |      |