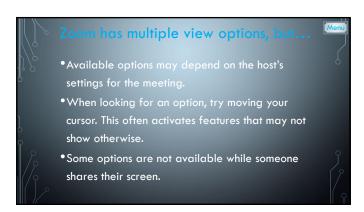

|   | Breakout Rooms                                                                                            | Menu |
|---|-----------------------------------------------------------------------------------------------------------|------|
|   | <ul> <li>Breakout rooms allow you to split your Zoom meeting in up to 50<br/>separate sessions</li> </ul> |      |
| Ö | • Host can split participants into these rooms automatically or manually                                  |      |
|   | Account owner can pre-assign participants to breakout rooms                                               |      |
| ] | Breakout room participants have full audio, video, and screen share capabilities                          |      |
| γ | • If