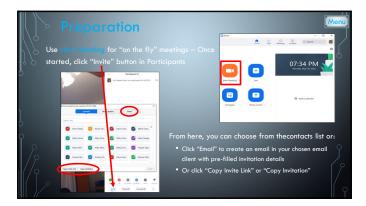

|   | Breakout Rooms                                                                                            | Menu |
|---|-----------------------------------------------------------------------------------------------------------|------|
|   | <ul> <li>Breakout rooms allow you to split your Zoom meeting in up to 50<br/>separate sessions</li> </ul> |      |
| Ö | • Host can split participants into these rooms automatically or manually                                  |      |
|   | Account owner can pre-assign participants to breakout rooms                                               |      |
| ] | Breakout room participants have full audio, video, and screen share capabilities                          |      |
| γ | • If cloud recording, it will only rec