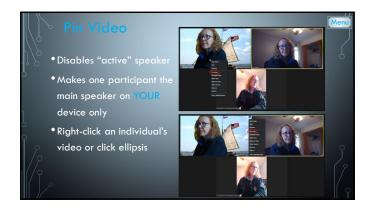

|   | Breakout Rooms                                                                                            | Menu |
|---|-----------------------------------------------------------------------------------------------------------|------|
|   | <ul> <li>Breakout rooms allow you to split your Zoom meeting in up to 50<br/>separate sessions</li> </ul> |      |
| Ö | • Host can split participants into these rooms automatically or manually                                  |      |
|   | Account owner can pre-assign participants to breakout rooms                                               |      |
| ] | Breakout room participants have full audio, video, and screen share capabilities                          |      |
| γ | • If cloud recordi