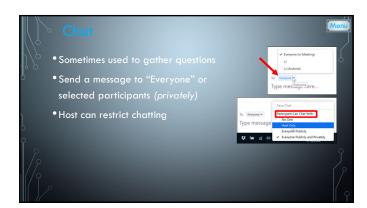

|   | Breakout Rooms                                                                                            | Menu |
|---|-----------------------------------------------------------------------------------------------------------|------|
|   | <ul> <li>Breakout rooms allow you to split your Zoom meeting in up to 50<br/>separate sessions</li> </ul> |      |
| Ö | • Host can split participants into these rooms automatically or manually                                  |      |
|   | Account owner can pre-assign participants to breakout rooms                                               |      |
| ] | Breakout room participants have full audio, video, and screen share capabilities                          |      |
| γ | • If cloud recording, it will only record the main r