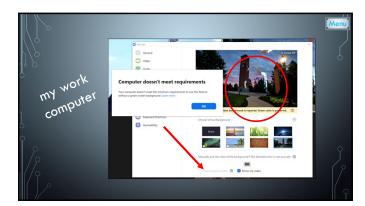

|   | Breakout Rooms                                                                                            | Menu |
|---|-----------------------------------------------------------------------------------------------------------|------|
|   | <ul> <li>Breakout rooms allow you to split your Zoom meeting in up to 50<br/>separate sessions</li> </ul> |      |
| Ö | • Host can split participants into these rooms automatically or manually                                  |      |
|   | Account owner can pre-assign participants to breakout rooms                                               |      |
| ] | Breakout room participants have full audio, video, and screen share capabilities                          |      |
| γ | •