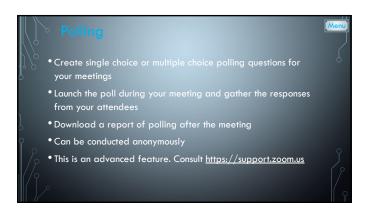

your Zoom meeting in up to 50<br/>separate sessions</li> </ul> |      |
| Ö | • Host can split participants into these rooms automatically or manually                                  |      |
|   | Account owner can pre-assign participants to breakout rooms                                               |      |
| ] | Breakout room participants have full audio, video, and screen share capabilities                          |      |
| γ | • If cloud recording, it will only record the main room                                                   |      |
|   | • If local recording, it will record the room the participant who is recording is in                      |      |
|   | • This is an advanced feature. Consult <a href="https://support.zoom.us">https://support.zoom.us</a>      |      |









|     |                                                                                                                                     | Menu |
|-----|-------------------------------------------------------------------------------------------------------------------------------------|------|
| Ö   | Questions?                                                                                                                          |      |
|     | lori.seawel@seawel.com                                                                                                              |      |
| 0   |                                                                                                                                     |      |
| //2 |