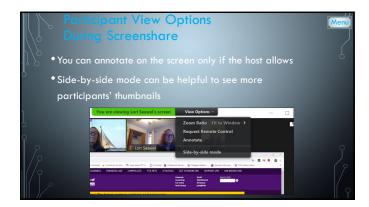

|   | Breakout Rooms                                                                                            | Menu |
|---|-----------------------------------------------------------------------------------------------------------|------|
|   | <ul> <li>Breakout rooms allow you to split your Zoom meeting in up to 50<br/>separate sessions</li> </ul> |      |
| Ö | • Host can split participants into these rooms automatically or manually                                  |      |
|   | Account owner can pre-assign participants to breakout rooms                                               |      |
| ] | Breakout room participants have full audio, video, and screen share capabilities                          |      |
| γ | • If cloud recording, it will only record the main room                                                   |      |
|   | • If local recording, it will record the room the participant who is recording is in                      |      |
|   | • This is an advanced feature. Consult <a href="https://support.zoom.us">https://support.zoom.us</a>      |      |