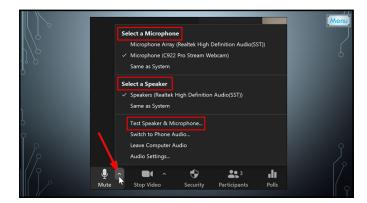

|   | Breakout Rooms                                                                                            | Menu |
|---|-----------------------------------------------------------------------------------------------------------|------|
|   | <ul> <li>Breakout rooms allow you to split your Zoom meeting in up to 50<br/>separate sessions</li> </ul> |      |
| Ö | • Host can split participants into these rooms automatically or manually                                  |      |
|   | Account owner can pre-assign participants to breakout rooms                                               |      |
| ] | Breakout room participants have full audio, video, and screen share capabilities                          |