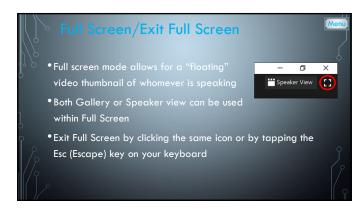

|   | Breakout Rooms                                                                                            | Menu |
|---|-----------------------------------------------------------------------------------------------------------|------|
|   | <ul> <li>Breakout rooms allow you to split your Zoom meeting in up to 50<br/>separate sessions</li> </ul> |      |
| Ö | • Host can split participants into these rooms automatically or manually                                  |      |
|   | Account owner can pre-assign participants to breakout rooms                                               |      |
| ] | Breakout room participants have full audio, video, and screen share capabilities                          |      |
| γ | • If cloud recor