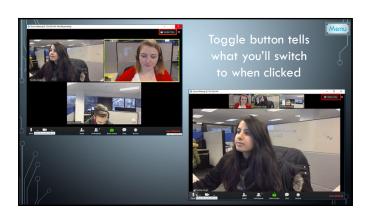

|   | Breakout Rooms                                                                                            | Menu |
|---|-----------------------------------------------------------------------------------------------------------|------|
|   | <ul> <li>Breakout rooms allow you to split your Zoom meeting in up to 50<br/>separate sessions</li> </ul> |      |
| Ö | • Host can split participants into these rooms automatically or manually                                  |      |
|   | Account owner can pre-assign participants to breakout rooms                                               |      |
| ] | Breakout room participants have full audio, video, and screen share capabilities                          |      |
| γ | • If cloud