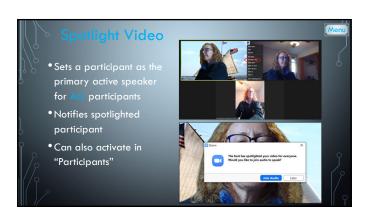

|   | Breakout Rooms                                                                                            | Menu |
|---|-----------------------------------------------------------------------------------------------------------|------|
|   | <ul> <li>Breakout rooms allow you to split your Zoom meeting in up to 50<br/>separate sessions</li> </ul> |      |
| Ö | • Host can split participants into these rooms automatically or manually                                  |      |
|   | Account owner can pre-assign participants to breakout rooms                                               |      |
| ] | Breakout room participants have full audio, video, and screen share capabilities                          |      |
| γ | • If cloud recording, it will only record the main room                                                   |      |
|   | • If local recording, it will record the room the participant who is recording is in                      |      |
|   | • This is an advanced feature. Consult <a href="https://support.zoom.us">https://support.zoom.us</a>      |      |