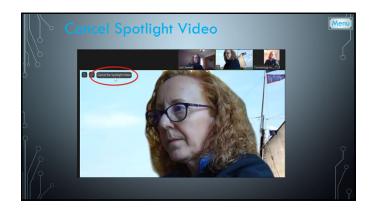

|   | Breakout Rooms                                                                                            | Menu |
|---|-----------------------------------------------------------------------------------------------------------|------|
|   | <ul> <li>Breakout rooms allow you to split your Zoom meeting in up to 50<br/>separate sessions</li> </ul> |      |
| Ö | • Host can split participants into these rooms automatically or manually                                  |      |
|   | Account owner can pre-assign participants to breakout rooms                                               |      |
| ] | Breakout room participants have full audio, video, and screen share capabilities                          |      |
| γ | • If cloud recording, it will only record the main room                                                   |      |
|   | • If local recording, it will record the room the participant who is recording is in                      |      |
|   | • This is an advanced feature. Consult <a href="https://support.zoom.us">https://support.zoom.us</a>      |      |