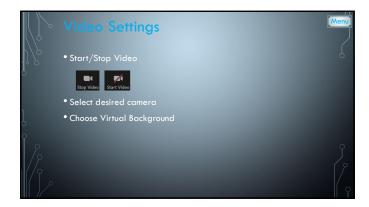

|   | Breakout Rooms                                                                                            | Menu |
|---|-----------------------------------------------------------------------------------------------------------|------|
|   | <ul> <li>Breakout rooms allow you to split your Zoom meeting in up to 50<br/>separate sessions</li> </ul> |      |
| Ö | • Host can split participants into these rooms automatically or manually                                  |      |
|   | Account owner can pre-assign participants to breakout rooms                                               |      |
| ] | Breakout room participants have full audio, video, and screen share capabilities                          |      |