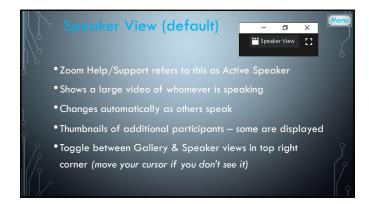

|   | Breakout Rooms                                                                                            | Menu |
|---|-----------------------------------------------------------------------------------------------------------|------|
|   | <ul> <li>Breakout rooms allow you to split your Zoom meeting in up to 50<br/>separate sessions</li> </ul> |      |
| Ö | • Host can split participants into these rooms automatically or manually                                  |      |
|   | Account owner can pre-assign participants to breakout rooms                                               |      |
| ] | Breakout room participants have full audio, video, and screen share capabilities                          |      |
| γ | • If c