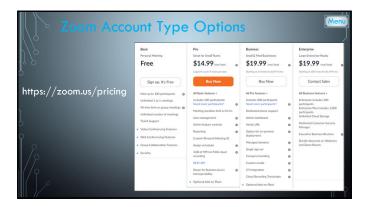

|   | Breakout Rooms                                                                                            | Menu |
|---|-----------------------------------------------------------------------------------------------------------|------|
|   | <ul> <li>Breakout rooms allow you to split your Zoom meeting in up to 50<br/>separate sessions</li> </ul> |      |
| Ö | • Host can split participants into these rooms automatically or manually                                  |      |
|   | Account owner can pre-assign participants to breakout rooms                                               |      |
| ] | Breakout room participants have full audio, video, and screen share capabilities                          |      |
| γ | • If cloud recording, it will