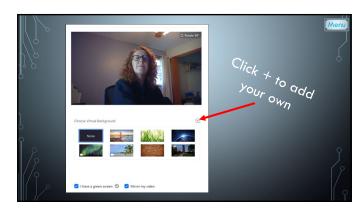

|   | Breakout Rooms                                                                                            | Menu |
|---|-----------------------------------------------------------------------------------------------------------|------|
|   | <ul> <li>Breakout rooms allow you to split your Zoom meeting in up to 50<br/>separate sessions</li> </ul> |      |
| Ö | • Host can split participants into these rooms automatically or manually                                  |      |
|   | Account owner can pre-assign participants to breakout rooms                                               |      |
| ] | Breakout room participants have full audio, video, and screen share capabilities                          |      |
| γ