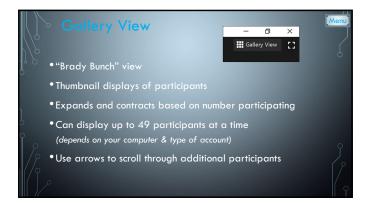

|   | Breakout Rooms                                                                                            | Menu |
|---|-----------------------------------------------------------------------------------------------------------|------|
|   | <ul> <li>Breakout rooms allow you to split your Zoom meeting in up to 50<br/>separate sessions</li> </ul> |      |
| Ö | • Host can split participants into these rooms automatically or manually                                  |      |
|   | Account owner can pre-assign participants to breakout rooms                                               |      |
| ] | Breakout room participants have full audio, video, and screen share capabilities                          |      |
| γ | • If clo