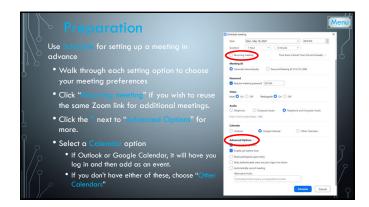

|   | Breakout Rooms                                                                                            | Menu |
|---|-----------------------------------------------------------------------------------------------------------|------|
|   | <ul> <li>Breakout rooms allow you to split your Zoom meeting in up to 50<br/>separate sessions</li> </ul> |      |
| Ö | • Host can split participants into these rooms automatically or manually                                  |      |
|   | Account owner can pre-assign participants to breakout rooms                                               |      |
| ] | Breakout room participants have full audio, video, and screen share capabilities                          |      |
| γ | • If cloud recording, it will only record