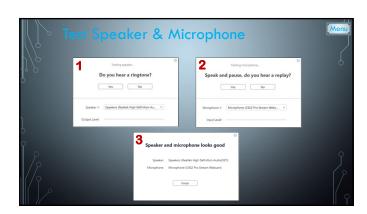

|   | Breakout Rooms                                                                                            | Menu |
|---|-----------------------------------------------------------------------------------------------------------|------|
|   | <ul> <li>Breakout rooms allow you to split your Zoom meeting in up to 50<br/>separate sessions</li> </ul> |      |
| Ö | • Host can split participants into these rooms automatically or manually                                  |      |
|   | Account owner can pre-assign participants to breakout rooms                                               |      |
| ] | Breakout room participants have full audio, video, and screen share capabilities                          |