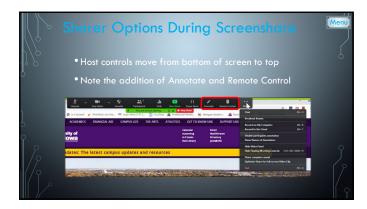

|   | Breakout Rooms                                                                                            | Menu |
|---|-----------------------------------------------------------------------------------------------------------|------|
|   | <ul> <li>Breakout rooms allow you to split your Zoom meeting in up to 50<br/>separate sessions</li> </ul> |      |
| Ö | • Host can split participants into these rooms automatically or manually                                  |      |
|   | Account owner can pre-assign participants to breakout rooms                                               |      |
| ] | Breakout room participants have full audio, video, and screen share capabilities                          |      |
| γ | • If cloud recording, it will only record the main room