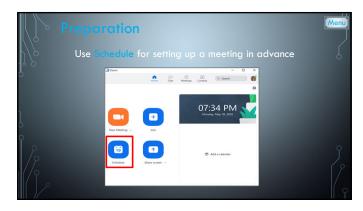

|   | Breakout Rooms                                                                                            | Menu |
|---|-----------------------------------------------------------------------------------------------------------|------|
|   | <ul> <li>Breakout rooms allow you to split your Zoom meeting in up to 50<br/>separate sessions</li> </ul> |      |
| Ö | • Host can split participants into these rooms automatically or manually                                  |      |
|   | Account owner can pre-assign participants to breakout rooms                                               |      |
| ] | Breakout room participants have full audio, video, and screen share capabilities                          |      |
| γ | • If cloud recording, it will only recor