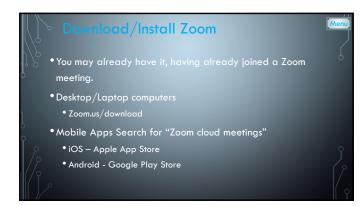

|   | Breakout Rooms                                                                                            | Menu |
|---|-----------------------------------------------------------------------------------------------------------|------|
|   | <ul> <li>Breakout rooms allow you to split your Zoom meeting in up to 50<br/>separate sessions</li> </ul> |      |
| Ö | • Host can split participants into these rooms automatically or manually                                  |      |
|   | Account owner can pre-assign participants to breakout rooms                                               |      |
| ] | Breakout room participants have full audio, video, and screen share capabilities                          |      |
| γ | • If cloud recording, it will on