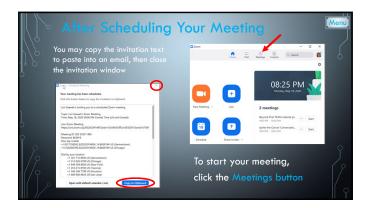

|   | Breakout Rooms                                                                                            | Menu |
|---|-----------------------------------------------------------------------------------------------------------|------|
|   | <ul> <li>Breakout rooms allow you to split your Zoom meeting in up to 50<br/>separate sessions</li> </ul> |      |
| Ö | • Host can split participants into these rooms automatically or manually                                  |      |
|   | Account owner can pre-assign participants to breakout rooms                                               |      |
| ] | Breakout room participants have full audio, video, and screen share capabilities                          |      |
| γ | • If cloud recording, it will only record th