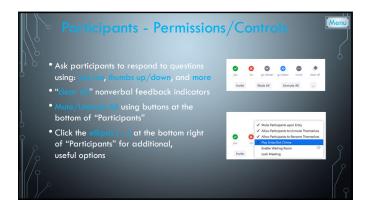

|   | Breakout Rooms                                                                                            | Menu |
|---|-----------------------------------------------------------------------------------------------------------|------|
|   | <ul> <li>Breakout rooms allow you to split your Zoom meeting in up to 50<br/>separate sessions</li> </ul> |      |
| Ö | • Host can split participants into these rooms automatically or manually                                  |      |
|   | Account owner can pre-assign participants to breakout rooms                                               |      |
| ] | Breakout room participants have full audio, video, and screen share capabilities                          |      |
| γ | • If cloud recording, it will only record the main room                                                   |      |
|   | • If local recording, it will record the room the participant who is recording is in                      |      |
|   | • This is an advanced feature. Consult <a href="https://support.zoom.us">https://support.zoom.us</a>      |      |